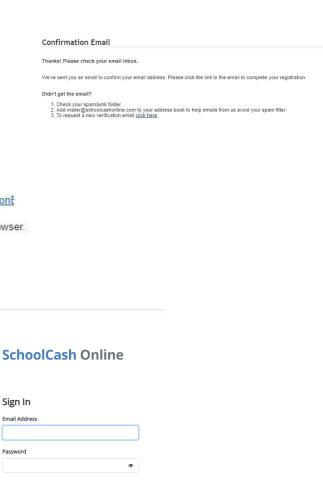

Once you click continue, you will need to return to your email to confirm it.

The link will redirect you to School Cash Online, where you will need to sign in using the information you just provided.

Please click the link below to confirm your email address.

https://www.schoolcashonline.com/Registration/ConfirmConfirmationE

If the link doesn't work, copy the link and paste it into your web browser.

Thank you,

Your SchoolCash Online Support Team

Registration Complete