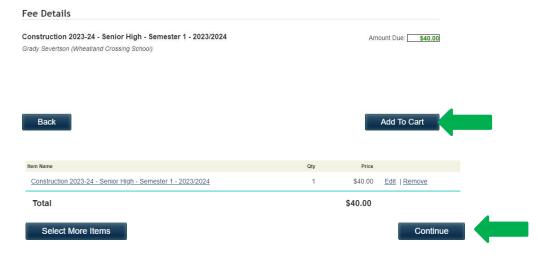

To choose an item, please click on the blue, underlined description.

It will display the fee details, and then you can choose to add it to your cart.

You will have the option to add more items to your cart or proceed directly to your cart.