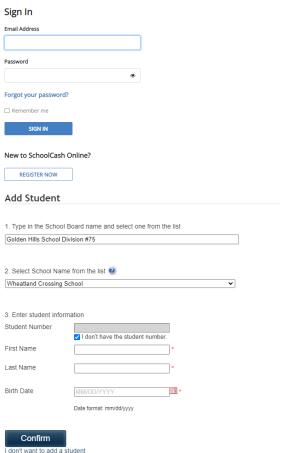

Thank you for confirming your email address. Click here to sign in!

Once you are in, you need to add your student, one at a time.

You will then agree that you are related to the student and specify your relationship to the student.

## Student Added Successfully

You have successfully added a student to your account.

Add Another Student

View My Students

You can then add another student or view your items.

Once in the Items section, you will find items categorized as Optional, Required, and Overdue.