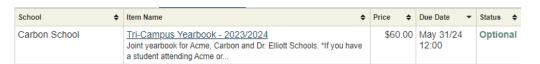

## Student Added Successfully

You have successfully added a student to your account.

Add Another Student

View My Students

You can then add another student or view your items.

Once in the Items section, you will find items categorized as Optional, Required, and Overdue.

To choose an item, please click on the blue, underlined description.

It will display the fee details, and then you can choose to add it to your cart.

You will have the option to add more items to your cart or proceed directly to your cart.