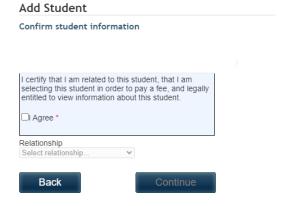

Thank you for confirming your email address. Click here to sign in!

Once you are in, you need to add your student, one at a time.

You will then agree that you are related to the student and specify your relationship to the student.